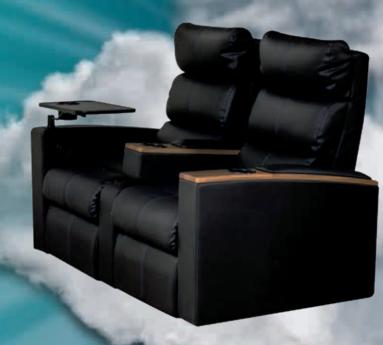

### DREAMER ELECTRIC

All the luxury and comfort of a recliner, at the reach of a click. Find your most comfortable feel and stop there, enjoy your favorite films and meals just as if you were at home. Flip up arms and bottom make the Dream come true.

### HERMUS ELECTRIC

All the luxury and comfort of a recliner, at the reach of a click. Find your most comfortable feel and stop there, enjoy your favorite films and meals just as if you were at home. It's tufted back makes of it one of a kind. Flip up arms and bottom will complete this beauty.