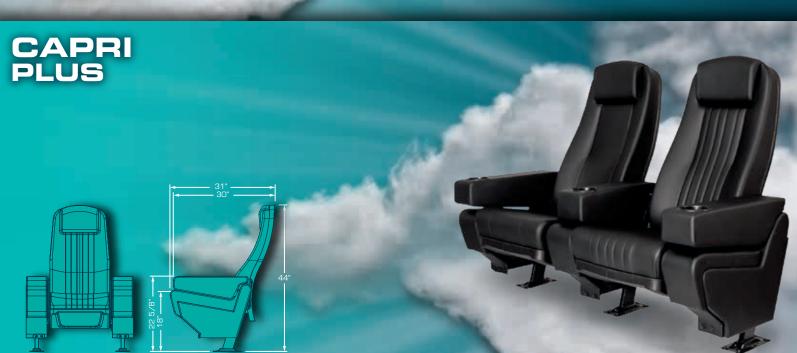

# COBRA PLUS

Its cushion between seats gives you a plus in space and comfort, the fully cushioned and upholstered arms allow you to live an experience of total comfort, besides enjoying a totally silent swinging and perfect loveseat. Enjoy a high end seat without sacrificing space.