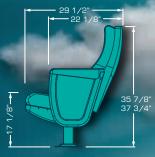

### ALESSANDRIA ROCKER/SWING

### ALESSANDRIA FIXED

Never had a fixed seat reached such great comfort. The anatomy of its backs and cushions is adaptable to narrow places. A variety of back heights is available to be installed on flat floors.