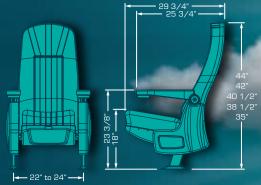

# CUPHOLDER ARMREST OPTIONS Wearing out protection. Easy to clean.

Higher capacity for setting cups or trays. Anatomics Shapes. Easy parts exchange system. Seating ID.

PV2 Installation from 24" to 26"