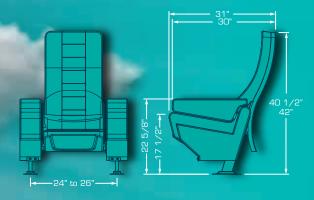

### DREAMER ROCKER

We achieved a TOP cinema seat with our Rocker mechanism which has been tested by our customers for more than 30 years, getting an incredible comfort. Its soft cushions and design, embraces you in a silent and harmonious rocking experience. Perfect seat for continuous rows or if preferred available in Loveseat or Individual version.