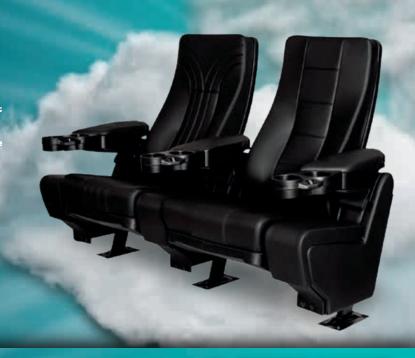

### ALESSANDRIA PV2

A great Swing back model with a wide cushion between seats gives you that extra space and comfort you are looking for. PV2 is an integrated double cupholder arm with a top pyramid shape which was designed to share it without rubbing arms, its cushioned and upholstered pads enhance its comfort. Or if preferred it can be selected without pads due to the nice textured surface. Numbering plates available thus, your reserved seating system has a new partner.

# ALESSANDRIA

Its cushion between seats gives you a plus in space and comfort, the fully cushioned and upholstered arms allow you to live an experience of total comfort, besides enjoying a totally silent swinging and perfect loveseat. Enjoy a high end seat without sacrificing space

### ANGELA PV2

24" to 26"

A great Swing back model with a wide cushion between seats gives you that extra space and comfort you are looking for. PV2 is an integrated double cupholder arm with a top pyramid shape which was designed to share it without rubbing arms, its cushioned and upholstered pads enhance its comfort. Or if preferred it can be selected without pads due to the nice textured surface. Numbering plates available thus, your reserved seating system has a new partner.

### ANGELA PLUS

Its cushion between seats gives you a plus in space and comfort, the fully cushioned and upholstered arms allow you to live an experience of total comfort, besides enjoying a totally silent swinging and perfect loveseat. Enjoy a high end seat without sacrificing space.

### ANGELA ROCKER/SWING

A great Swing back model with a wide cushion between seats gives you that extra space and comfort you are looking for. PV2 is an integrated double cupholder arm with a top pyramid shape which was designed to share it without rubbing arms, its cushioned and upholstered pads enhance its comfort. Or if preferred it can be selected without pads due to the nice textured surface. Numbering plates available nus, your reserved seating system has a new partner.