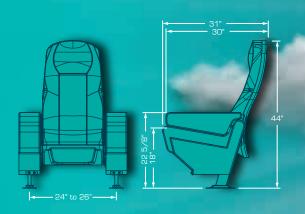

### ANGELA PV2

24" to 26"

A great Swing back model with a wide cushion between seats gives you that extra space and comfort you are looking for. PV2 is an integrated double cupholder arm with a top pyramid shape which was designed to share it without rubbing arms, its cushioned and upholstered pads enhance its comfort. Or if preferred it can be selected without pads due to the nice textured surface. Numbering plates available thus, your reserved seating system has a new partner.

303/8

# CUPHOLDER ARMREST OPTIONS Wearing out protection. Easy to clean.

Higher capacity for setting cups or trays. Anatomics Shapes. Easy parts exchange system. Seating ID.

PV2 Installation from 24" to 26"