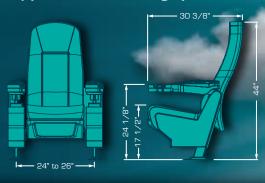

### ANGELA PV2

24" to 26"

A great Swing back model with a wide cushion between seats gives you that extra space and comfort you are looking for. PV2 is an integrated double cupholder arm with a top pyramid shape which was designed to share it without rubbing arms, its cushioned and upholstered pads enhance its comfort. Or if preferred it can be selected without pads due to the nice textured surface. Numbering plates available thus, your reserved seating system has a new partner.

# CUPHOLDER ARMREST OPTIONS Wearing out protection. Easy to clean.

Higher capacity for setting cups or trays. Anatomics Shapes. Easy parts exchange system. Seating ID.

PV2 Installation from 24" to 26"