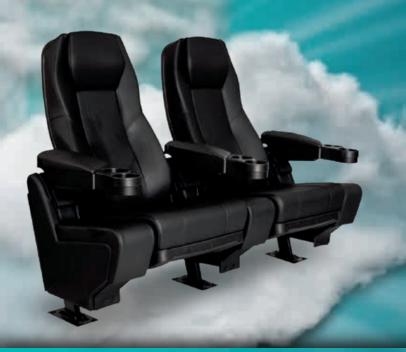

### ALESSANDRIA PV2

A great Swing back model with a wide cushion between seats gives you that extra space and comfort you are looking for. PV2 is an integrated double cupholder arm with a top pyramid shape which was designed to share it without rubbing arms, its cushioned and upholstered pads enhance its comfort. Or if preferred it can be selected without pads due to the nice textured surface. Numbering plates available thus, your reserved seating system has a new partner.

# ALESSANDRIA

Its cushion between seats gives you a plus in space and comfort, the fully cushioned and upholstered arms allow you to live an experience of total comfort, besides enjoying a totally silent swinging and perfect loveseat. Enjoy a high end seat without sacrificing space