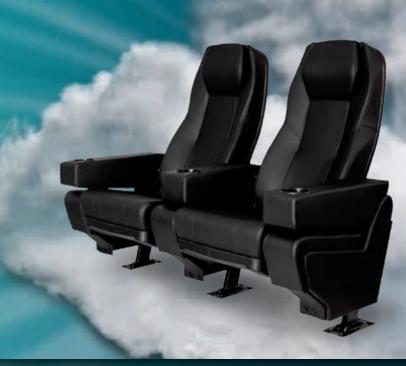

### ALESSANDRIA PV2

A great Swing back model with a wide cushion between seats gives you that extra space and comfort you are looking for. PV2 is an integrated double cupholder arm with a top pyramid shape which was designed to share it without rubbing arms, its cushioned and upholstered pads enhance its comfort. Or if preferred it can be selected without pads due to the nice textured surface. Numbering plates available thus, your reserved seating system has a new partner.

# ALESSANDRIA

Its cushion between seats gives you a plus in space and comfort, the fully cushioned and upholstered arms allow you to live an experience of total comfort, besides enjoying a totally silent swinging and perfect loveseat. Enjoy a high end seat without sacrificing space