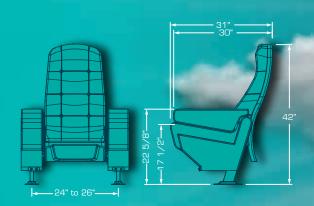

# ALESSANDRIA

Its cushion between seats gives you a plus in space and comfort, the fully cushioned and upholstered arms allow you to live an experience of total comfort, besides enjoying a totally silent swinging and perfect loveseat. Enjoy a high end seat without sacrificing space

### ANGELA PLUS

Its cushion between seats gives you a plus in space and comfort, the fully cushioned and upholstered arms allow you to live an experience of total comfort, besides enjoying a totally silent swinging and perfect loveseat. Enjoy a high end seat without sacrificing space.