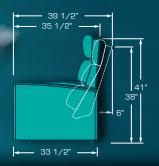

### DREAMER ROCKER

We achieved a TOP cinema seat with our Rocker mechanism which has been tested by our customers for more than 30 years, getting an incredible comfort. Its soft cushions and design, embraces you in a silent and harmonious rocking experience. Perfect seat for continuous rows or if preferred available in Loveseat or Individual version.

### DREAMER ELECTRIC

All the luxury and comfort of a recliner, at the reach of a click. Find your most comfortable feel and stop there, enjoy your favorite films and meals just as if you were at home. Flip up arms and bottom make the Dream come true.