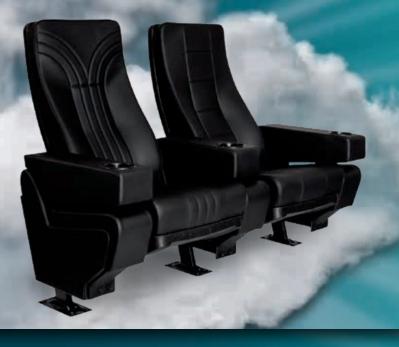

### ALESSANDRIA PV2

A great Swing back model with a wide cushion between seats gives you that extra space and comfort you are looking for. PV2 is an integrated double cupholder arm with a top pyramid shape which was designed to share it without rubbing arms, its cushioned and upholstered pads enhance its comfort. Or if preferred it can be selected without pads due to the nice textured surface. Numbering plates available thus, your reserved seating system has a new partner.

# ALESSANDRIA

Its cushion between seats gives you a plus in space and comfort, the fully cushioned and upholstered arms allow you to live an experience of total comfort, besides enjoying a totally silent swinging and perfect loveseat. Enjoy a high end seat without sacrificing space

### ANGELA PV2

24" to 26"

A great Swing back model with a wide cushion between seats gives you that extra space and comfort you are looking for. PV2 is an integrated double cupholder arm with a top pyramid shape which was designed to share it without rubbing arms, its cushioned and upholstered pads enhance its comfort. Or if preferred it can be selected without pads due to the nice textured surface. Numbering plates available thus, your reserved seating system has a new partner.

### ANGELA PLUS

Its cushion between seats gives you a plus in space and comfort, the fully cushioned and upholstered arms allow you to live an experience of total comfort, besides enjoying a totally silent swinging and perfect loveseat. Enjoy a high end seat without sacrificing space.

### ANGELA ROCKER/SWING

A great Swing back model with a wide cushion between seats gives you that extra space and comfort you are looking for. PV2 is an integrated double cupholder arm with a top pyramid shape which was designed to share it without rubbing arms, its cushioned and upholstered pads enhance its comfort. Or if preferred it can be selected without pads due to the nice textured surface. Numbering plates available nus, your reserved seating system has a new partner.