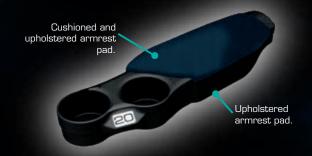

# CUPHOLDER ARMREST OPTIONS Wearing out protection. Easy to clean.

Higher capacity for setting cups or trays. Anatomics Shapes. Easy parts exchange system. Seating ID.

PV2 Installation from 24" to 26"

### Center Cover Lid

Injected polypropylene. Easy Cleaning. Maintenance free.

Cushioned and upholstered armrest

pad.

Calle Del Sol 3, San Rafael Chamapa C.P. 53660 Naucalpan de Juárez, Estado de México.

CONTACT TOLL FREE (USA CANADA) 1 877 847 2127 INTERNATIONAL SALES: +(52)(55) 5300 0620 www.mobiliarioseating.com