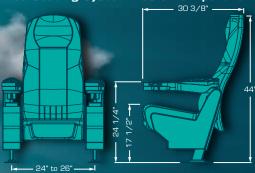

### ANGELA PV2

24" to 26"

A great Swing back model with a wide cushion between seats gives you that extra space and comfort you are looking for. PV2 is an integrated double cupholder arm with a top pyramid shape which was designed to share it without rubbing arms, its cushioned and upholstered pads enhance its comfort. Or if preferred it can be selected without pads due to the nice textured surface. Numbering plates available thus, your reserved seating system has a new partner.

303/8

# CUPHOLDER ARMREST OPTIONS Wearing out protection. Easy to clean.

Higher capacity for setting cups or trays. Anatomics Shapes. Easy parts exchange system. Seating ID.

PV2 Installation from 24" to 26"