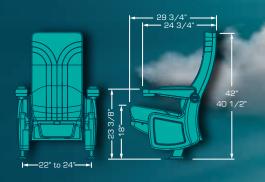

### DREAMER ROCKER

We achieved a TOP cinema seat with our Rocker mechanism which has been tested by our customers for more than 30 years, getting an incredible comfort. Its soft cushions and design, embraces you in a silent and harmonious rocking experience. Perfect seat for continuous rows or if preferred available in Loveseat or Individual version.