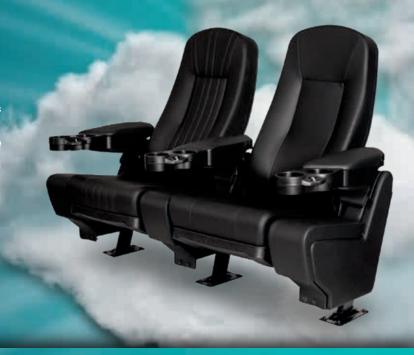

### ALESSANDRIA PV2

A great Swing back model with a wide cushion between seats gives you that extra space and comfort you are looking for. PV2 is an integrated double cupholder arm with a top pyramid shape which was designed to share it without rubbing arms, its cushioned and upholstered pads enhance its comfort. Or if preferred it can be selected without pads due to the nice textured surface. Numbering plates available thus, your reserved seating system has a new partner.

# ALESSANDRIA

Its cushion between seats gives you a plus in space and comfort, the fully cushioned and upholstered arms allow you to live an experience of total comfort, besides enjoying a totally silent swinging and perfect loveseat. Enjoy a high end seat without sacrificing space

### VESUBIO PV2

A great Swing back model with a wide cushion between seats gives you that extra space and comfort you are looking for. PV2 is an integrated double cupholder arm with a top pyramid shape which was designed to share it without rubbing arms, its cushioned and upholstered pads enhance its comfort. Or if preferred it can be selected without pads due to the nice textured surface. Numbering plates available thus, your reserved seating system has a new partner.

### VESUBIO PLUS

Its cushion between seats gives you a plus in space and comfort, the fully cushioned and upholstered arms allow you to live an experience of total comfort, besides enjoying a totally silent swinging and perfect loveseat. Enjoy a high end seat without sacrificing space.