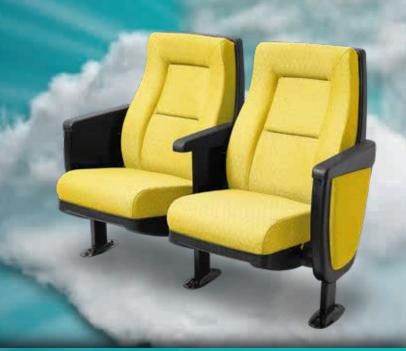

# COBRA PLUS

Its cushion between seats gives you a plus in space and comfort, the fully cushioned and upholstered arms allow you to live an experience of total comfort, besides enjoying a totally silent swinging and perfect loveseat. Enjoy a high end seat without sacrificing space.

## COBRA ROCKER/SWING The perfect rocking seat with a simultaneous seat and back motion completely silent, the noiseless tilt up bottom

allows patrons a safe and efficient walk out. Look for the swing version (only back motion) and the variety of available flip up arms.