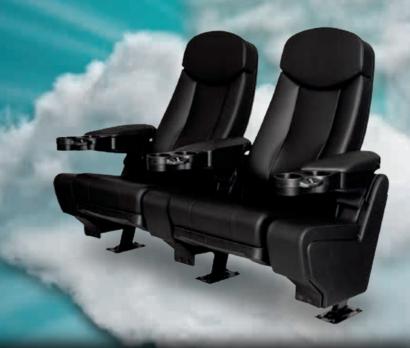

### VESUBIO PV2

A great Swing back model with a wide cushion between seats gives you that extra space and comfort you are looking for. PV2 is an integrated double cupholder arm with a top pyramid shape which was designed to share it without rubbing arms, its cushioned and upholstered pads enhance its comfort. Or if preferred it can be selected without pads due to the nice textured surface. Numbering plates available thus, your reserved seating system has a new partner.

### VESUBIO PLUS

Its cushion between seats gives you a plus in space and comfort, the fully cushioned and upholstered arms allow you to live an experience of total comfort, besides enjoying a totally silent swinging and perfect loveseat. Enjoy a high end seat without sacrificing space.