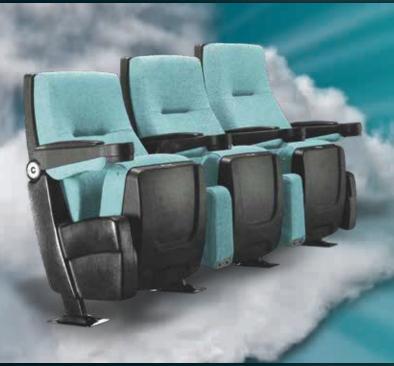

### DREAMER ROCKER

We achieved a TOP cinema seat with our Rocker mechanism which has been tested by our customers for more than 30 years, getting an incredible comfort. Its soft cushions and design, embraces you in a silent and harmonious rocking experience. Perfect seat for continuous rows or if preferred available in Loveseat or Individual version.

# CUPHOLDER ARMREST OPTIONS Wearing out protection. Easy to clean.

Higher capacity for setting cups or trays. Anatomics Shapes. Easy parts exchange system. Seating ID.

PV2 Installation from 24" to 26"