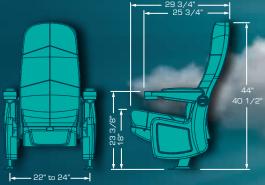

## COBRA ROCKER/SWING The perfect rocking seat with a simultaneous seat and back motion completely silent, the noiseless tilt up bottom

allows patrons a safe and efficient walk out. Look for the swing version (only back motion) and the variety of available flip up arms.