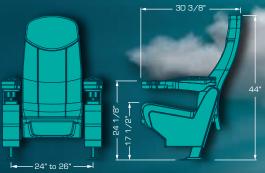

### ANGELA PV2

24" to 26"

A great Swing back model with a wide cushion between seats gives you that extra space and comfort you are looking for. PV2 is an integrated double cupholder arm with a top pyramid shape which was designed to share it without rubbing arms, its cushioned and upholstered pads enhance its comfort. Or if preferred it can be selected without pads due to the nice textured surface. Numbering plates available thus, your reserved seating system has a new partner.

# CUPHOLDER ARMREST OPTIONS Wearing out protection. Easy to clean.

Higher capacity for setting cups or trays. Anatomics Shapes. Easy parts exchange system. Seating ID.

PV2 Installation from 24" to 26"