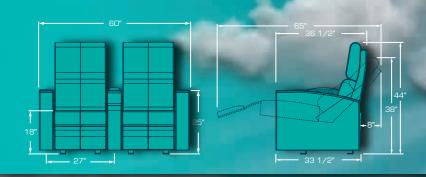

### DREAMER ROCKER

We achieved a TOP cinema seat with our Rocker mechanism which has been tested by our customers for more than 30 years, getting an incredible comfort. Its soft cushions and design, embraces you in a silent and harmonious rocking experience. Perfect seat for continuous rows or if preferred available in Loveseat or Individual version.

### DREAMER ELECTRIC

All the luxury and comfort of a recliner, at the reach of a click. Find your most comfortable feel and stop there, enjoy your favorite films and meals just as if you were at home. Flip up arms and bottom make the Dream come true.