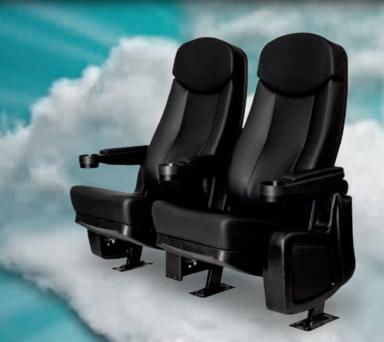

## COBRA ROCKER/SWING The perfect rocking seat with a simultaneous seat and back motion completely silent, the noiseless tilt up bottom

allows patrons a safe and efficient walk out. Look for the swing version (only back motion) and the variety of available flip up arms.