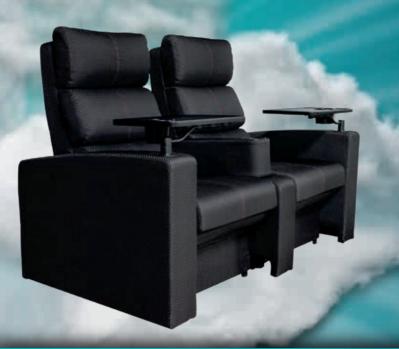

### DREAMER ROCKER

We achieved a TOP cinema seat with our Rocker mechanism which has been tested by our customers for more than 30 years, getting an incredible comfort. Its soft cushions and design, embraces you in a silent and harmonious rocking experience. Perfect seat for continuous rows or if preferred available in Loveseat or Individual version.

### DREAMER ELECTRIC

All the luxury and comfort of a recliner, at the reach of a click. Find your most comfortable feel and stop there, enjoy your favorite films and meals just as if you were at home. Flip up arms and bottom make the Dream come true.