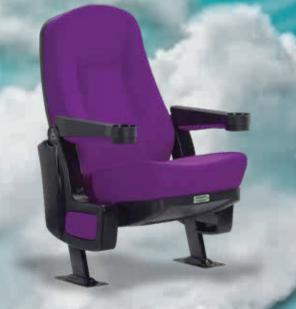

### ALESSANDRIA PV2

A great Swing back model with a wide cushion between seats gives you that extra space and comfort you are looking for. PV2 is an integrated double cupholder arm with a top pyramid shape which was designed to share it without rubbing arms, its cushioned and upholstered pads enhance its comfort. Or if preferred it can be selected without pads due to the nice textured surface. Numbering plates available thus, your reserved seating system has a new partner.

### ANGELA PV2

24" to 26"

A great Swing back model with a wide cushion between seats gives you that extra space and comfort you are looking for. PV2 is an integrated double cupholder arm with a top pyramid shape which was designed to share it without rubbing arms, its cushioned and upholstered pads enhance its comfort. Or if preferred it can be selected without pads due to the nice textured surface. Numbering plates available thus, your reserved seating system has a new partner.

### ANGELA ROCKER/SWING

A great Swing back model with a wide cushion between seats gives you that extra space and comfort you are looking for. PV2 is an integrated double cupholder arm with a top pyramid shape which was designed to share it without rubbing arms, its cushioned and upholstered pads enhance its comfort. Or if preferred it can be selected without pads due to the nice textured surface. Numbering plates available nus, your reserved seating system has a new partner.

### VESUBIO PV2

A great Swing back model with a wide cushion between seats gives you that extra space and comfort you are looking for. PV2 is an integrated double cupholder arm with a top pyramid shape which was designed to share it without rubbing arms, its cushioned and upholstered pads enhance its comfort. Or if preferred it can be selected without pads due to the nice textured surface. Numbering plates available thus, your reserved seating system has a new partner.

### IMPERIAL PV2

A great Swing back model with a wide cushion between seats gives you that extra space and comfort you are looking for. PV2 is an integrated double cupholder arm with a top pyramid shape which was designed to share it without rubbing arms, its cushioned and upholstered pads enhance its comfort. Or if preferred it can be selected without pads due to the nice textured surface. Numbering plates available thus, your reserved seating system has a new partner.

### OMEGA PV2

A great Swing back model with a wide cushion between seats gives you that extra space and comfort you are looking for. PV2 is an integrated double cupholder arm with a top pyramid shape which was designed to share it without rubbing arms, its cushioned and upholstered pads enhance its comfort. Or if preferred it can be selected without pads due to the nice textured surface. Numbering plates available thus, your reserved seating system has a new partner.