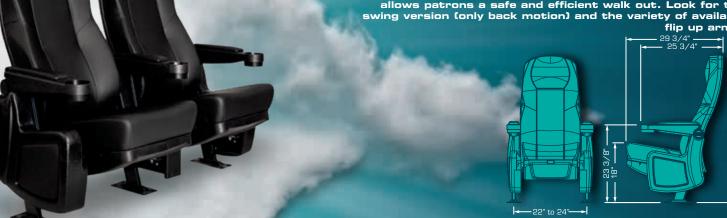

## COBRA ROCKER/SWING The perfect rocking seat with a simultaneous seat and back motion completely silent, the noiseless tilt up bottom

allows patrons a safe and efficient walk out. Look for the swing version (only back motion) and the variety of available flip up arms.

### **VENEZIA**

The perfect rocking seat with a simultaneous seat and back motion completely silent, the noiseless tilt up bottom allows patrons a safe and efficient walk out. Look for the swing version (only back motion) and the variety of available flip up arms.

### **FIRENZE**

The perfect rocking seat with a simultaneous seat and back motion completely silent, the noiseless tilt up bottom allows patrons a safe and efficient walk out. Look for the swing version (only back motion) and the variety of available flip up arms.

### MARQUIS CONCORDE

The perfect rocking seat with a simultaneous seat and back motion completely silent, the noiseless tilt up bottom allows patrons a safe and efficient walk out. Look for the swing version (only back motion) and the variety of available flip up arms.