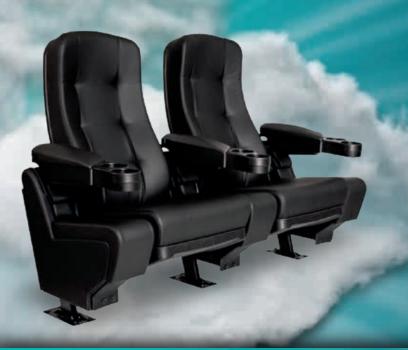

### DREAMER ROCKER

We achieved a TOP cinema seat with our Rocker mechanism which has been tested by our customers for more than 30 years, getting an incredible comfort. Its soft cushions and design, embraces you in a silent and harmonious rocking experience. Perfect seat for continuous rows or if preferred available in Loveseat or Individual version.