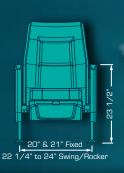

### ALESSANDRIA ROCKER/SWING

### ALESSANDRIA FIXED

Never had a fixed seat reached such great comfort. The anatomy of its backs and cushions is adaptable to narrow places. A variety of back heights is available to be installed on flat floors.