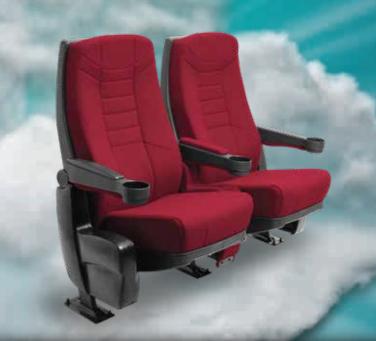

### DREAMER ROCKER

We achieved a TOP cinema seat with our Rocker mechanism which has been tested by our customers for more than 30 years, getting an incredible comfort. Its soft cushions and design, embraces you in a silent and harmonious rocking experience. Perfect seat for continuous rows or if preferred available in Loveseat or Individual version.