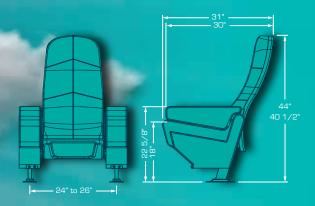

# CUPHOLDER ARMREST OPTIONS Wearing out protection. Easy to clean.

Higher capacity for setting cups or trays. Anatomics Shapes. Easy parts exchange system. Seating ID.

PV2 Installation from 24" to 26"