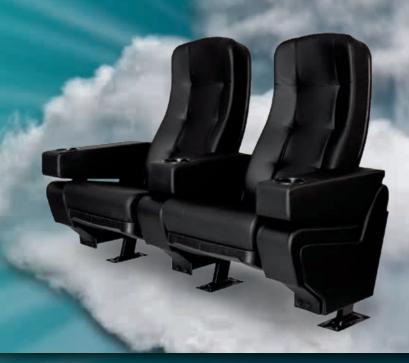

### DREAMER ROCKER

We achieved a TOP cinema seat with our Rocker mechanism which has been tested by our customers for more than 30 years, getting an incredible comfort. Its soft cushions and design, embraces you in a silent and harmonious rocking experience. Perfect seat for continuous rows or if preferred available in Loveseat or Individual version.

### DREAMER ELECTRIC

All the luxury and comfort of a recliner, at the reach of a click. Find your most comfortable feel and stop there, enjoy your favorite films and meals just as if you were at home. Flip up arms and bottom make the Dream come true.

### HERMUS ELECTRIC

All the luxury and comfort of a recliner, at the reach of a click. Find your most comfortable feel and stop there, enjoy your favorite films and meals just as if you were at home. It's tufted back makes of it one of a kind. Flip up arms and bottom will complete this beauty.