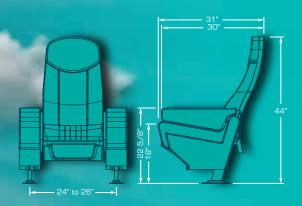

# CUPHOLDER ARMREST OPTIONS Wearing out protection. Easy to clean.

Higher capacity for setting cups or trays. Anatomics Shapes. Easy parts exchange system. Seating ID.

PV2 Installation from 24" to 26"