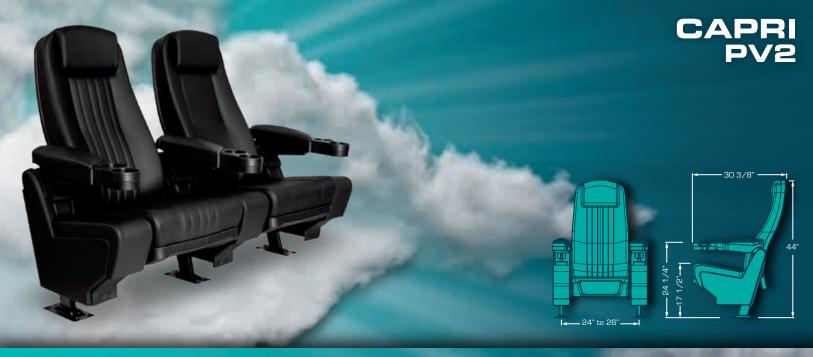

### ANGELA PV2

24" to 26"

A great Swing back model with a wide cushion between seats gives you that extra space and comfort you are looking for. PV2 is an integrated double cupholder arm with a top pyramid shape which was designed to share it without rubbing arms, its cushioned and upholstered pads enhance its comfort. Or if preferred it can be selected without pads due to the nice textured surface. Numbering plates available thus, your reserved seating system has a new partner.

303/8