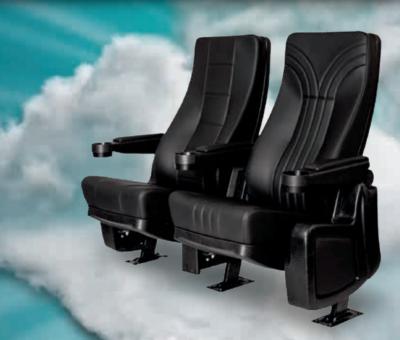

### DREAMER ROCKER

We achieved a TOP cinema seat with our Rocker mechanism which has been tested by our customers for more than 30 years, getting an incredible comfort. Its soft cushions and design, embraces you in a silent and harmonious rocking experience. Perfect seat for continuous rows or if preferred available in Loveseat or Individual version.