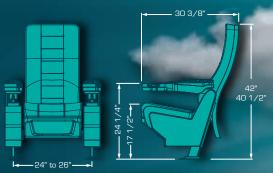

## COBRA ROCKER/SWING The perfect rocking seat with a simultaneous seat and back motion completely silent, the noiseless tilt up bottom

allows patrons a safe and efficient walk out. Look for the swing version (only back motion) and the variety of available flip up arms.

### **VENEZIA**

The perfect rocking seat with a simultaneous seat and back motion completely silent, the noiseless tilt up bottom allows patrons a safe and efficient walk out. Look for the swing version (only back motion) and the variety of available flip up arms.

### **FIRENZE**

The perfect rocking seat with a simultaneous seat and back motion completely silent, the noiseless tilt up bottom allows patrons a safe and efficient walk out. Look for the swing version (only back motion) and the variety of available flip up arms.

### MARQUIS CONCORDE

The perfect rocking seat with a simultaneous seat and back motion completely silent, the noiseless tilt up bottom allows patrons a safe and efficient walk out. Look for the swing version (only back motion) and the variety of available flip up arms.