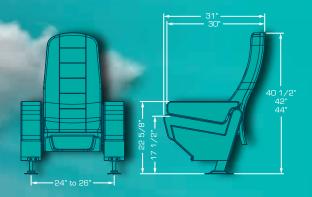

# CUPHOLDER ARMREST OPTIONS Wearing out protection. Easy to clean.

Higher capacity for setting cups or trays. Anatomics Shapes. Easy parts exchange system. Seating ID.

PV2 Installation from 24" to 26"