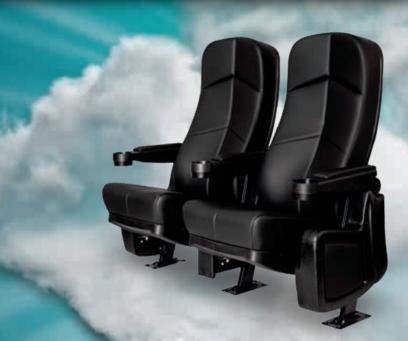

## COBRA ROCKER/SWING The perfect rocking seat with a simultaneous seat and back motion completely silent, the noiseless tilt up bottom

allows patrons a safe and efficient walk out. Look for the swing version (only back motion) and the variety of available flip up arms.