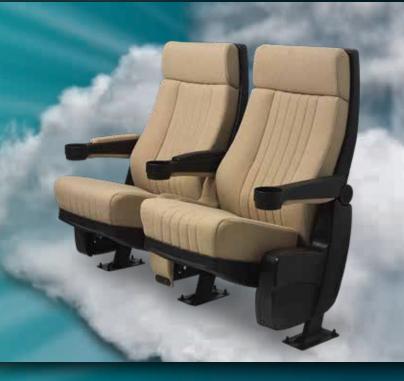

# ALESSANDRIA

Its cushion between seats gives you a plus in space and comfort, the fully cushioned and upholstered arms allow you to live an experience of total comfort, besides enjoying a totally silent swinging and perfect loveseat. Enjoy a high end seat without sacrificing space

### ANGELA PLUS

Its cushion between seats gives you a plus in space and comfort, the fully cushioned and upholstered arms allow you to live an experience of total comfort, besides enjoying a totally silent swinging and perfect loveseat. Enjoy a high end seat without sacrificing space.

# COBRA PLUS

Its cushion between seats gives you a plus in space and comfort, the fully cushioned and upholstered arms allow you to live an experience of total comfort, besides enjoying a totally silent swinging and perfect loveseat. Enjoy a high end seat without sacrificing space.

### VESUBIO PLUS

Its cushion between seats gives you a plus in space and comfort, the fully cushioned and upholstered arms allow you to live an experience of total comfort, besides enjoying a totally silent swinging and perfect loveseat. Enjoy a high end seat without sacrificing space.

### IMPERIAL PLUS

Its cushion between seats gives you a plus in space and comfort, the fully cushioned and upholstered arms allow you to live an experience of total comfort, besides enjoying a totally silent swinging and perfect loveseat. Enjoy a high end seat without sacrificing space.

### OMEGA PLUS

Its cushion between seats gives you a plus in space and comfort, the fully cushioned and upholstered arms allow you to live an experience of total comfort, besides enjoying a totally silent swinging and perfect loveseat. Enjoy a high end seat without sacrificing space.