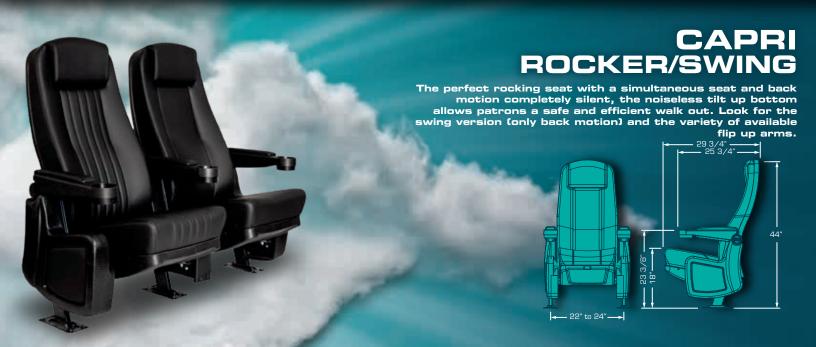

## COBRA ROCKER/SWING The perfect rocking seat with a simultaneous seat and back motion completely silent, the noiseless tilt up bottom

allows patrons a safe and efficient walk out. Look for the swing version (only back motion) and the variety of available flip up arms.