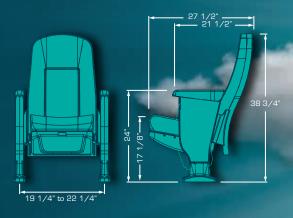

### ALESSANDRIA FIXED

Never had a fixed seat reached such great comfort. The anatomy of its backs and cushions is adaptable to narrow places. A variety of back heights is available to be installed on flat floors.