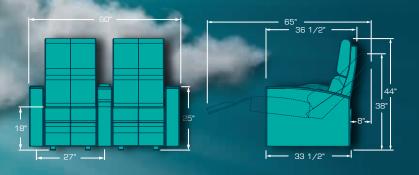

### DREAMER ROCKER

We achieved a TOP cinema seat with our Rocker mechanism which has been tested by our customers for more than 30 years, getting an incredible comfort. Its soft cushions and design, embraces you in a silent and harmonious rocking experience. Perfect seat for continuous rows or if preferred available in Loveseat or Individual version.

### DREAMER ELECTRIC

All the luxury and comfort of a recliner, at the reach of a click. Find your most comfortable feel and stop there, enjoy your favorite films and meals just as if you were at home. Flip up arms and bottom make the Dream come true.