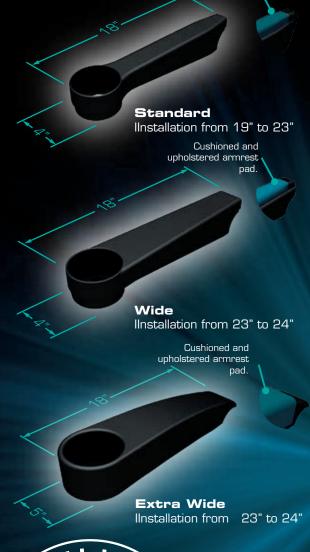

# CUPHOLDER ARMREST OPTIONS Wearing out protection. Easy to clean.

Higher capacity for setting cups or trays. Anatomics Shapes. Easy parts exchange system. Seating ID.

PV2 Installation from 24" to 26"

### Center Cover Lid

Injected polypropylene. Easy Cleaning. Maintenance free.

Cushioned and upholstered armrest

pad.

Calle Del Sol 3, San Rafael Chamapa C.P. 53660 Naucalpan de Juárez, Estado de México.

CONTACT TOLL FREE (USA CANADA) 1 877 847 2127 INTERNATIONAL SALES: +(52)(55) 5300 0620 www.mobiliarioseating.com