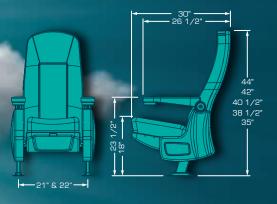

space.



### OMEGA ROCKER/SWING







### **VENEZIA**

The perfect rocking seat with a simultaneous seat and back motion completely silent, the noiseless tilt up bottom allows patrons a safe and efficient walk out. Look for the swing version (only back motion) and the variety of available flip up arms.



### **FIRENZE**

The perfect rocking seat with a simultaneous seat and back motion completely silent, the noiseless tilt up bottom allows patrons a safe and efficient walk out. Look for the swing version (only back motion) and the variety of available flip up arms.







### ALESSANDRIA FIXED

Never had a fixed seat reached such great comfort. The anatomy of its backs and cushions is adaptable to narrow places. A variety of back heights is available to be installed on flat floors.





### MARQUIS CMX

Never had a fixed seat reached such great comfort. The anatomy of its backs and cushions is adaptable to narrow places. A variety of back heights is available to be installed on flat floors.









### MARQUIS CONCORDE

The perfect rocking seat with a simultaneous seat and back motion completely silent, the noiseless tilt up bottom allows patrons a safe and efficient walk out. Look for the swing version (only back motion) and the variety of available flip up arms.



### ALESSANDRIA H2





### DREAMER ROCKER

We achieved a TOP cinema seat with our Rocker mechanism which has been tested by our customers for more than 30 years, getting an incredible comfort. Its soft cushions and design, embraces you in a silent and harmonious rocking experience. Perfect seat for contin