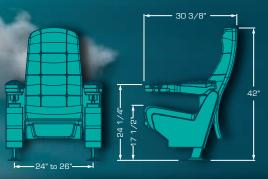

### ANGELA PV2

24" to 26"

A great Swing back model with a wide cushion between seats gives you that extra space and comfort you are looking for. PV2 is an integrated double cupholder arm with a top pyramid shape which was designed to share it without rubbing arms, its cushioned and upholstered pads enhance its comfort. Or if preferred it can be selected without pads due to the nice textured surface. Numbering plates available thus, your reserved seating system has a new partner.

303/8